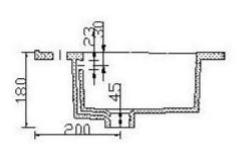

KIBA 600 TOP

| PRODUCT CODE | AKT601      | WARRANTY | 12 MONTHS |
|--------------|-------------|----------|-----------|
| DIMENSIONS   | 600X460X20  | STYLE    | TOP MOUNT |
| BRAND        | FREDERIC    |          |           |
| FINISH       | GLOSS WHITE |          |           |
|              |             |          |           |

Please note that these dimensions will vary by a few millimeters and DRJ ASTRALIA PTY LTD is not liable if the installer uses the specifications to rough in, this is only a guide only. DRJ advises to have the DRJ product onsite when roughing in, this will assure the job is done correctly and accurately. Any information in regards to installation, please contact DRI ALISTRALIA PTY LTD on: