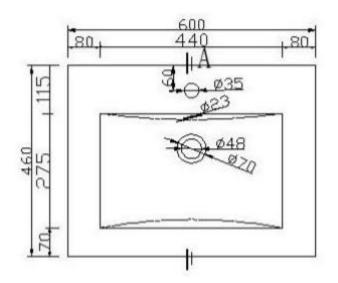

KIBA 600 TOP

| PRODUCT CODE | AKT601      | WARRANTY | 12 MONTHS |
|--------------|-------------|----------|-----------|
| DIMENSIONS   | 600X460X20  | STYLE    | TOP MOUNT |
| BRAND        | FREDERIC    |          |           |
| FINISH       | GLOSS WHITE |          |           |
|              |             |          |           |

Please note that these dimensions will vary by a few millimeters and DRJ ASTRALIA PTY LTD is not liable if the installer uses the specifications to rough in, this is only a guide only. DRJ advises to have the DRJ product onsite when roughing in, this will assure the job is done correctly and accurately. Any information in regards to installation, please contact DRI ALISTRALIA PTY LTD on: