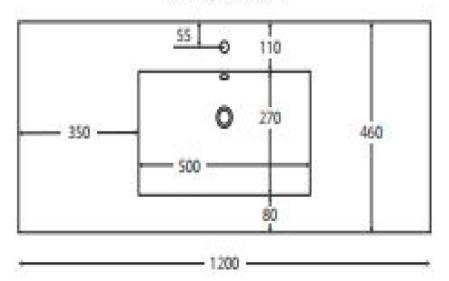

KIBA 1200 TOP

## Bowl depth: 130mm

| PRODUCT CODE | AKT1201     | WARRANTY | 12 MONTHS |
|--------------|-------------|----------|-----------|
| DIMENSIONS   | 1200X460X20 | STYLE    | TOP MOUNT |
| BRAND        | FREDERIC    |          |           |
| FINISH       | GLOSS WHITE |          |           |

Please note that these dimensions will vary by a few millimeters and DRJ ASTRALIA PTY LTD is not liable if the installer uses the specifications to rough in, this is only a guide only. DRJ advises to have the DRJ product onsite when roughing in, this will assure the job is done correctly and accurately. Any information in regards to installation, please contact DRJ AUSTRALIA PTY LTD on: