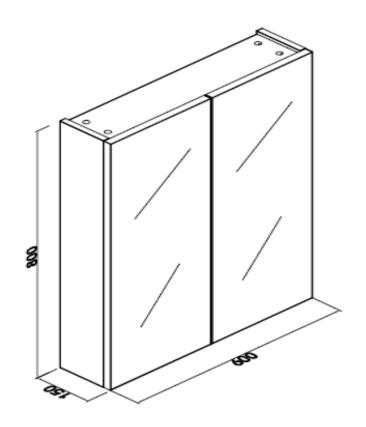

## 600X800 MIRROR

| ACM68       | STYLE    | WALL HUNG |
|-------------|----------|-----------|
|             | WARRANTY | 12 MONTHS |
| 600X800X150 |          |           |
|             |          |           |
|             |          | WARRANTY  |