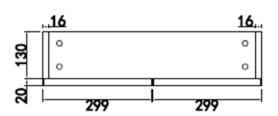

## 600X800 MIRROR

| ACM68       | STYLE    | WALL HUNG |
|-------------|----------|-----------|
|             | WARRANTY | 12 MONTHS |
| 600X800X150 |          |           |
|             |          |           |
|             |          | WARRANTY  |