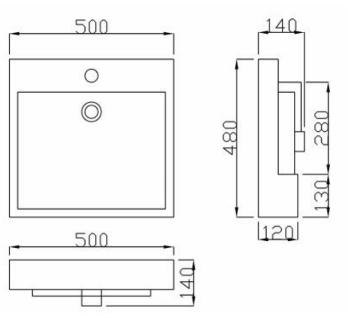

## **CAPRI BASIN**

| PRODUCT CODE | AC850H1     | STYLE      | SEMI RECESSED                                              |
|--------------|-------------|------------|------------------------------------------------------------|
| DIMENSIONS   | 500X480X140 | WARRANTY   | 5 YEAR PRODUCT<br>REPLACEMENT &<br>1 YEAR PARTS &<br>LABOR |
| BRAND        | FREDERIC    | WASTE SIZE | 32 mm                                                      |
| FINISH       | WHITE GLOSS |            |                                                            |
| MATERIAL     | CERAMIC     |            |                                                            |

Please note that these dimensions will vary by a few millimeters and DRJ ASTRALIA PTY LTD is not liable if the installer uses the specifications to rough in, this is only a guide only. DRJ advises to have the DRJ product onsite when roughing in, this will assure the job is done correctly and accurately. Any information in regards to installation, please contact DRI ALISTRALIA PTY LTD on: