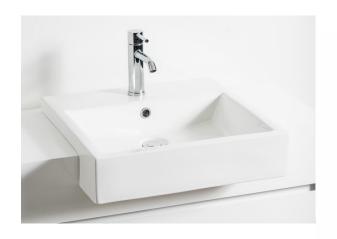

## **CAPRI BASIN**

| PRODUCT CODE | AC850H1     | STYLE      | SEMI RECESSED                                              |
|--------------|-------------|------------|------------------------------------------------------------|
| DIMENSIONS   | 500X480X140 | WARRANTY   | 5 YEAR PRODUCT<br>REPLACEMENT &<br>1 YEAR PARTS &<br>LABOR |
| BRAND        | FREDERIC    | WASTE SIZE | 32 mm                                                      |
| FINISH       | WHITE GLOSS |            |                                                            |
| MATERIAL     | CERAMIC     |            |                                                            |