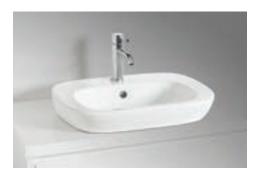

**VOGUEL BASIN** 

| PRODUCT CODE | AC55        | STYLE      | ABOVE<br>COUNTER                                  |
|--------------|-------------|------------|---------------------------------------------------|
| DIMENSIONS   | 555X400X170 | WARRANTY   | 5 YEAR PRODUCT<br>REPLACEMENT &<br>1 YEAR PARTS & |
| BRAND        | FREDERIC    |            | LABOR                                             |
|              |             | WASTE SIZE | 32 mm                                             |
| FINISH       | WHITE GLOSS |            |                                                   |
|              |             |            |                                                   |
| MATERIAL     | CERAMIC     |            |                                                   |