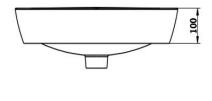

**VOGUEL BASIN** 

| PRODUCT CODE | AC55        | STYLE      | ABOVE<br>COUNTER                                  |
|--------------|-------------|------------|---------------------------------------------------|
| DIMENSIONS   | 555X400X170 | WARRANTY   | 5 YEAR PRODUCT<br>REPLACEMENT &<br>1 YEAR PARTS & |
| BRAND        | FREDERIC    |            | LABOR                                             |
|              |             | WASTE SIZE | 32 mm                                             |
| FINISH       | WHITE GLOSS |            |                                                   |
|              |             |            |                                                   |
| MATERIAL     | CERAMIC     |            |                                                   |

Please note that these dimensions will vary by a few millimeters and DRJ ASTRALIA PTY LTD is not liable if the installer uses the specifications to rough in, this is only a guide only. DRJ advises to have the DRJ product onsite when roughing in, this will assure the job is done correctly and accurately. Any information in regards to installation, please contact DRJ AUSTRALIA PTY LTD on: