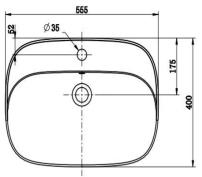

**VOGUEL BASIN** 

| PRODUCT CODE | AC55        | STYLE      | ABOVE<br>COUNTER                                  |
|--------------|-------------|------------|---------------------------------------------------|
| DIMENSIONS   | 555X400X170 | WARRANTY   | 5 YEAR PRODUCT<br>REPLACEMENT &<br>1 YEAR PARTS & |
| BRAND        | FREDERIC    |            | LABOR                                             |
|              |             | WASTE SIZE | 32 mm                                             |
| FINISH       | WHITE GLOSS |            |                                                   |
|              |             |            |                                                   |
| MATERIAL     | CERAMIC     |            |                                                   |

Please note that these dimensions will vary by a few millimeters and DRJ ASTRALIA PTY LTD is not liable if the installer uses the specifications to rough in, this is only a guide only. DRJ advises to have the DRJ product onsite when roughing in, this will assure the job is done correctly and accurately. Any information in regards to installation, please contact DRJ AUSTRALIA PTY LTD on: