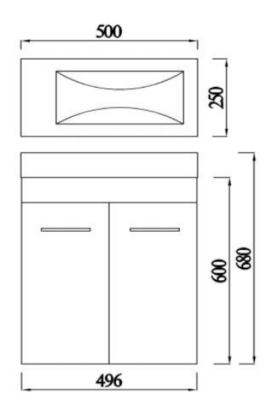

## **ALPHA WALL HUNG ENSUITE**

| PRODUCT CODE | AAWH50W                      | WARRANTY | 1 YEAR PRODUCT<br>REPLACEMENT |
|--------------|------------------------------|----------|-------------------------------|
| DIMENSIONS   | 600X496X249                  | STYLE    | WALL HUNG                     |
| BRAND        | FREDERIC                     |          |                               |
| FINISH       | 2 PACK GLOSS<br>WHITE FINISH |          |                               |
|              |                              |          |                               |

Please note that these dimensions will vary by a few millimeters and DRJ ASTRALIA PTY LTD is not liable if the installer uses the specifications to rough in, this is only a guide only. DRJ advises to have the DRJ product onsite when roughing in, this will assure the job is done correctly and accurately. Any information in regards to installation, please contact DRI AUSTRALIA PTY LTD on: