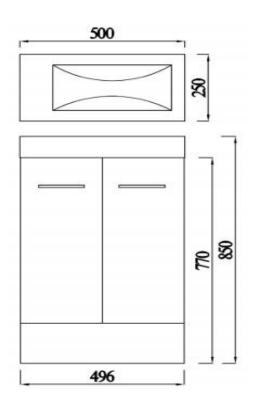

## **ALPHA FLOOR ENSUITE**

| PRODUCT CODE | AAV501                       | WARRANTY | 1 YEAR PRODUCT<br>REPLACEMENT |
|--------------|------------------------------|----------|-------------------------------|
| DIMENSIONS   | 770X496X249                  | STYLE    | FLOOR STAND-<br>ING           |
| BRAND        | FREDERIC                     |          |                               |
| FINISH       | 2 PACK GLOSS<br>WHITE FINISH |          |                               |

Please note that these dimensions will vary by a few millimeters and DRJ ASTRALIA PTY LTD is not liable if the installer uses the specifications to rough in, this is only a guide only. DRJ advises to have the DRJ product onsite when roughing in, this will assure the job is done correctly and accurately. Any information in regards to installation, please contact DRI AUSTRALIA PTY LTD on: