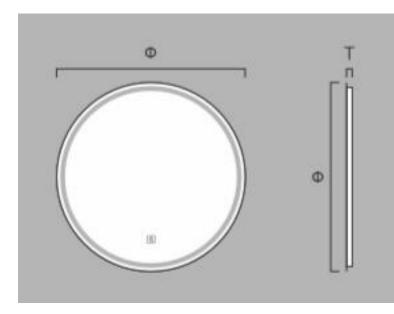

## 2D60 ROUND LED MIRROR

| PRODUCT CODE | 2D60     | STYLE    | BACKLIT WITH<br>BORDER |
|--------------|----------|----------|------------------------|
| DIMENSIONS   | 600X30   | WARRANTY | 12 MONTHS              |
| BRAND        | FREDERIC |          |                        |