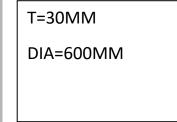

## 2D60 ROUND LED MIRROR

| PRODUCT CODE | 2D60     | STYLE    | BACKLIT WITH<br>BORDER |
|--------------|----------|----------|------------------------|
| DIMENSIONS   | 600X30   | WARRANTY | 12 MONTHS              |
| BRAND        | FREDERIC |          |                        |